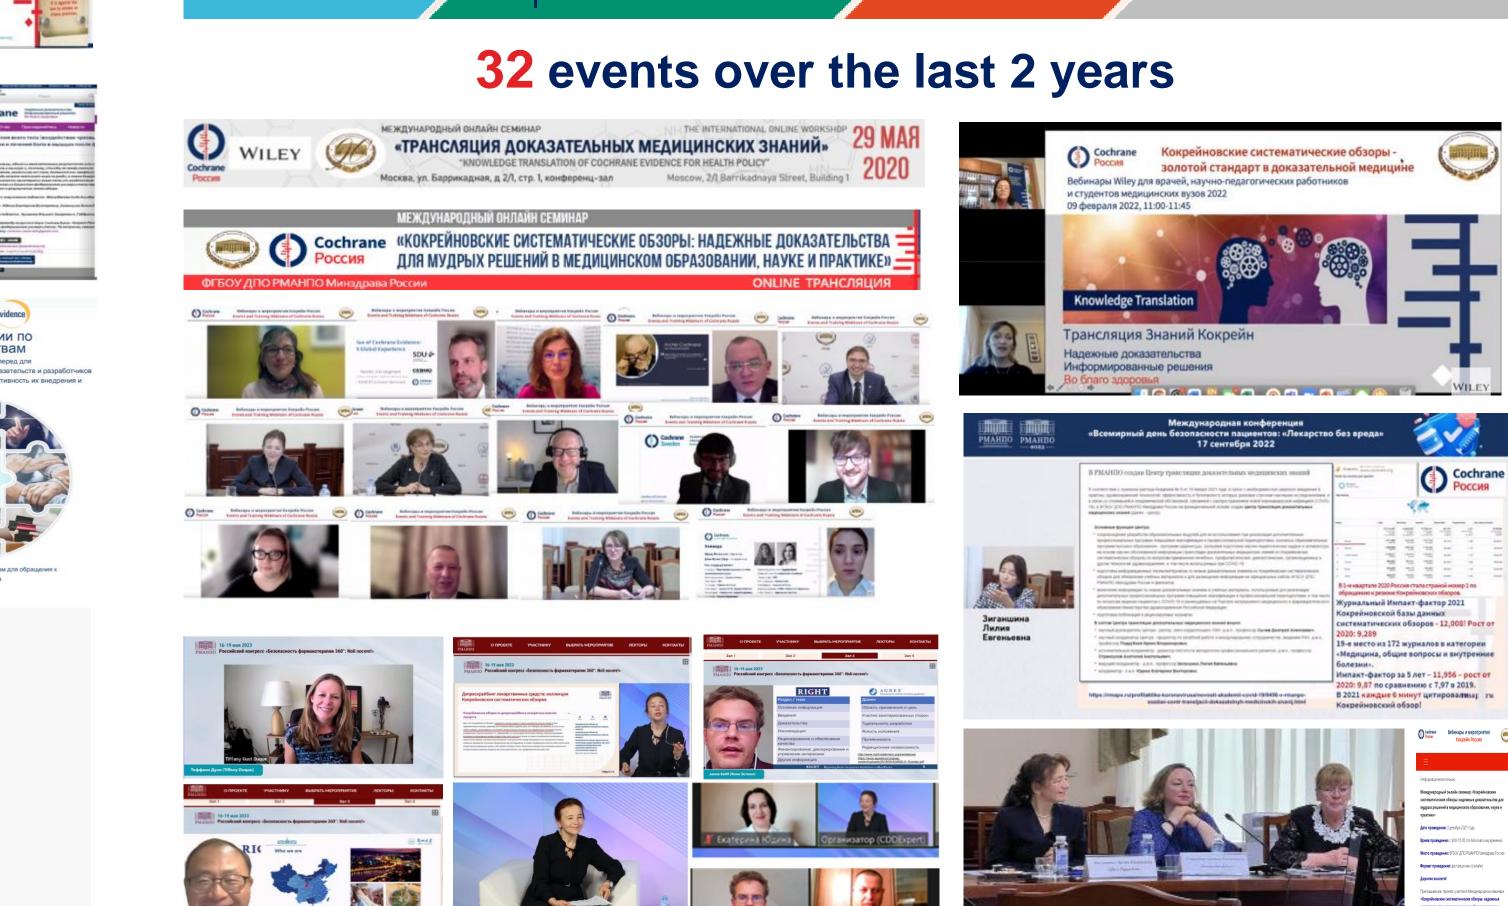

### **Scientific and educational events**

Cochrane is delighted to announce the launch of Cochrane Evidence Essentials modules in Russian Cochrane Evidence Essentials is an introduction to evidence-based medicine (EBM), clinical trials and Cochrane evidence. It was

- > 200+ volunteer translators
- 160+ podcasts and 350+ Blogshots
- Cochrane Reports and Cochrane Special Collections
- Cochrane Evidence Essentials and MECIR standards